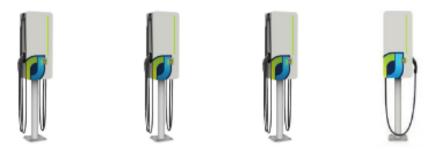

### **Station Comparison**

| Features                    | 32 Amp                                           | 40 Amp                                           | 48 Amp                                           | 80 Amp                                           |
|-----------------------------|--------------------------------------------------|--------------------------------------------------|--------------------------------------------------|--------------------------------------------------|
| Port                        | Single/Double                                    | Single/Double                                    | Single/Double                                    | Single                                           |
| Required Breaker Size       | 40A per port                                     | 50A per port                                     | 60A per port                                     | 100A per port                                    |
| Charging Speed @ 240V       | 30 miles per hr                                  | 38 miles per hour                                | 45 miles per hour                                | 76 miles per hour                                |
| Cord Length                 | 18 ft                                            | 18 ft                                            | 18 ft                                            | 9 ft                                             |
| Retractor                   | Mount Standard                                   | Mount Standard                                   | Mount Standard                                   | N/A                                              |
| Energy Star                 | Y                                                | Y                                                | Y                                                | Ν                                                |
| Warranty                    | 1 Year Standard<br>(3 & 5 Extended<br>Available) |
| Innovative Cable Management | Y                                                | Y                                                | Y                                                | Y                                                |
| Connector Type              | Universal, J1772                                 | Universal, J1772                                 | Universal, J1772                                 | Universal, J1772                                 |
| OCPP Network Complaint      | Y                                                | Y                                                | Y                                                | Y                                                |
| Communications              | Ethernet or Cell                                 | Ethernet or Cell                                 | Ethernet or Cell                                 | Ethernet or Cell                                 |
| Mounting Options            | Pedestal or Wall<br>Bracket                      | Pedestal or Wall<br>Bracket                      | Pedestal or Wall<br>Bracket                      | Pedestal or Wall<br>Bracket                      |
| Site Host Support           | Y                                                | Y                                                | Y                                                | Y                                                |

### **How We Stack Up**

| Features                     | JuiceBar<br>Gen3                                               | Chargepoint<br>CT4000    | SemmaConnect<br>Series 6 | Blink IQ200              |
|------------------------------|----------------------------------------------------------------|--------------------------|--------------------------|--------------------------|
| AMPS                         | 32,40,48,80                                                    | 16,24,30                 | 32                       | 12-80                    |
| kW                           | 6.6-19.2                                                       | 3.8, 5.8, 7.2            | 6.6, 7.2                 | 6.6-19.2                 |
| Open Network                 | Y                                                              | N                        | Ν                        | N                        |
| Branding Options             | Full and Co-<br>Branding Options<br>Available                  | C-Branding Only          | Ν                        | Pedestal Only            |
| Dual Safety Relays           | Y                                                              | N                        | N                        | N                        |
| Cable Retractor              | Standard                                                       | Optional<br>Extra Charge | Optional<br>Extra Charge | Optional<br>Extra Charge |
| Warranty                     | 1 Year Standard<br>(3 & 5 Year<br>Extended Plans<br>Available) | 1 Year                   | 1 Year                   | 1 Year                   |
| Made & Assembled in<br>U.S.A | Y                                                              | Ν                        | Ν                        | Ν                        |
| Energy Star Rated            | Y                                                              | Y                        | Y                        | Y                        |
| Shipping Time                | In as little as 4<br>weeks                                     |                          |                          |                          |