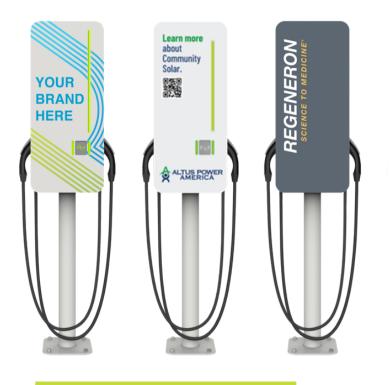

### Branding

#### **Full Overlay**

The logo you provide will be a more prominent motif covering the entire faceplate. Our experts will work with you to help your existing design appropriately fit within this larger space.

#### **Existing Logo Overlay**

JuiceBar will place a logo you provide at the center of the faceplate for uniformed company awareness or civic heraldry. A light gray or white background will be used with JuiceBar branding in the lower-left corner behind your logo.

Branding your charging station can help your business meet Environmental, Social, and Governance (ESG) goals.

sales@JuiceBarCharger.com www.JuiceBarCharger.com