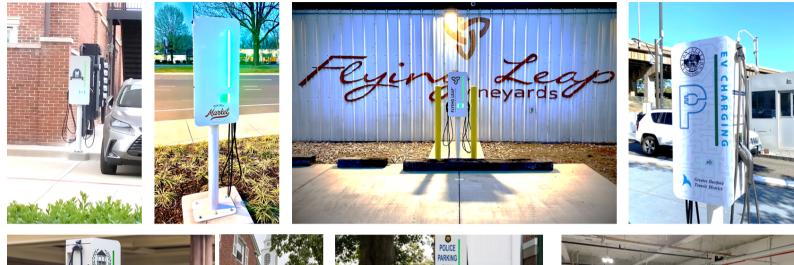

### Reimagine EV Charging

#### **Full Overlay**

The logo you provide will be a more prominent motif covering the entire faceplate. Our experts will work with you to help your existing design appropriately fit within this larger space.

#### **Existing Logo Overlay**

JuiceBar will place a logo you provide at the center of the faceplate for uniformed company awareness or civic heraldry. A light gray or white background will be used with JuiceBar branding in the lower-left corner behind your logo.

Branding your charging station can help your business meet Environmental, Social, and Governance (ESG) goals.

sales@JuiceBarCharger.com www.JuiceBarCharger.com